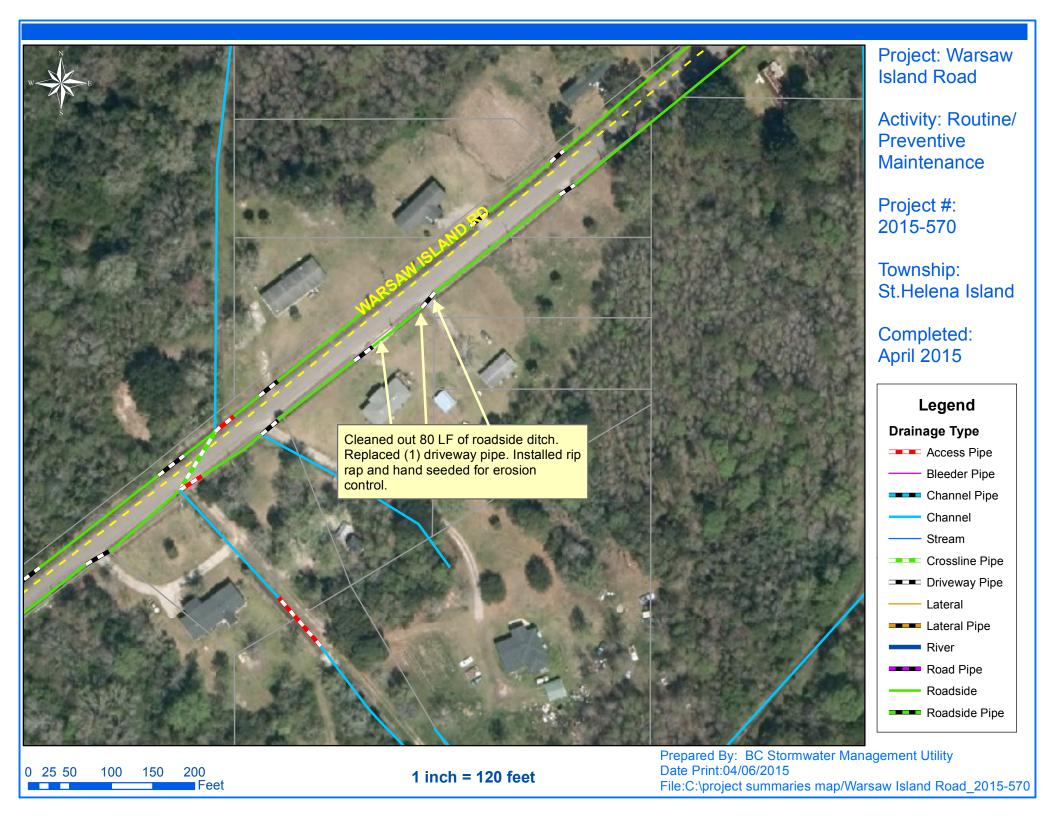

## Stormwater Infrastructure

Project Summary

Project Summary: Warsaw Island Road

Activity: Routine/Preventive Maintenance

Completion: Apr-15

## Narrative Description of Project:

Project improved 80 L.F. of drainage system. Cleaned out 80 L.F. of roadside ditch. Replaced (1) driveway pipe. Installed rip rap and handseeded for erosion control.